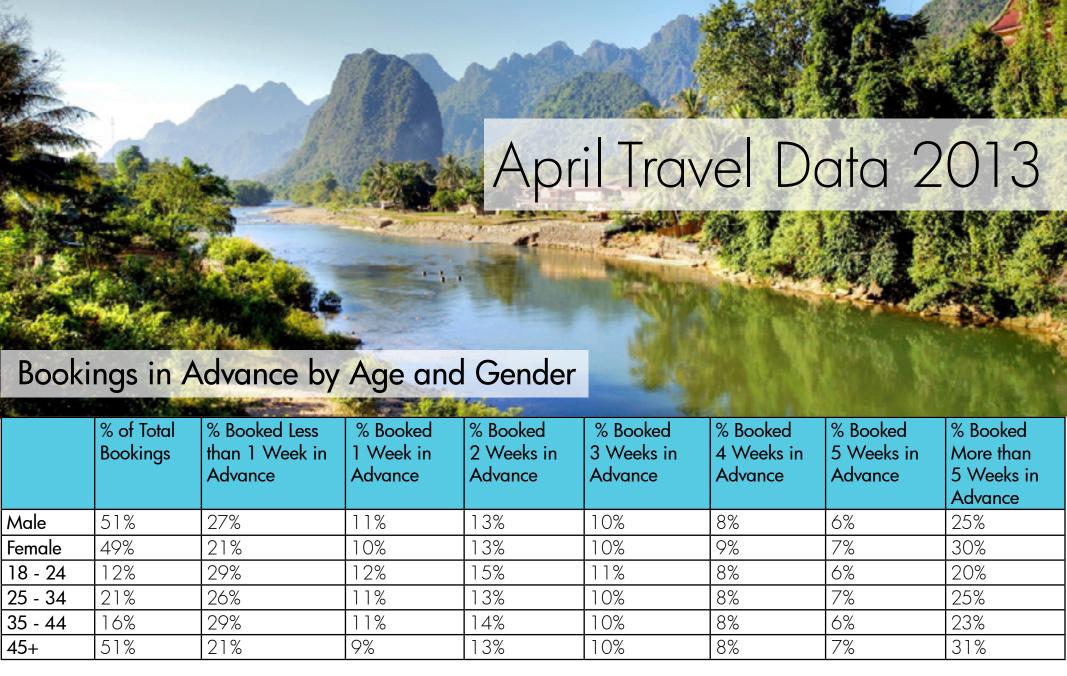

|  |
| 25 - 34   | LAX - Los Angeles | MNL - Manila     |  |
|           | LAS - Las Vegas   | CUN-Cancun       |  |
|           | MIA - Miami       | BKK - Bangkok    |  |
|           |                   |                  |  |

| Age Group | Domestic          | International   |  |
|-----------|-------------------|-----------------|--|
| 35 - 44   | LAS - Las Vegas   | MNL - Manila    |  |
|           | MCO - Orlando     | CUN - Cancun    |  |
|           | LAX - Los Angeles | MEX-Mexico City |  |
|           |                   |                 |  |
| 45+       | LAS-Las Vegas     | MNL - Manila    |  |
|           | MCO - Orlando     | CUN - Cancun    |  |
|           | FLL-Ft Lauderdale | MEX-Mexico City |  |
|           |                   |                 |  |













| City                 | Avg. Ticket Price 2012 | Avg. Ticket Price 2013 | 2013 Price vs. 2012 | 2013 Passengers vs.<br>2013 |
|----------------------|------------------------|------------------------|---------------------|-----------------------------|
| CUN-Cancun           | \$587.17               | \$554.11               | -2.90%              | -3.13%                      |
| CDG-Paris            | \$934.10               | \$1,010.33             | 3.92%               | -4.35%                      |
| MNL-Manila           | \$1,264.89             | \$1,248.09             | -0.67%              | 11.89%                      |
| PVG-Shanghai Pu Dong | \$1,239.89             | \$1,333.58             | 3.64%               | 22.60%                      |
| YVR-Vancouver        | \$4