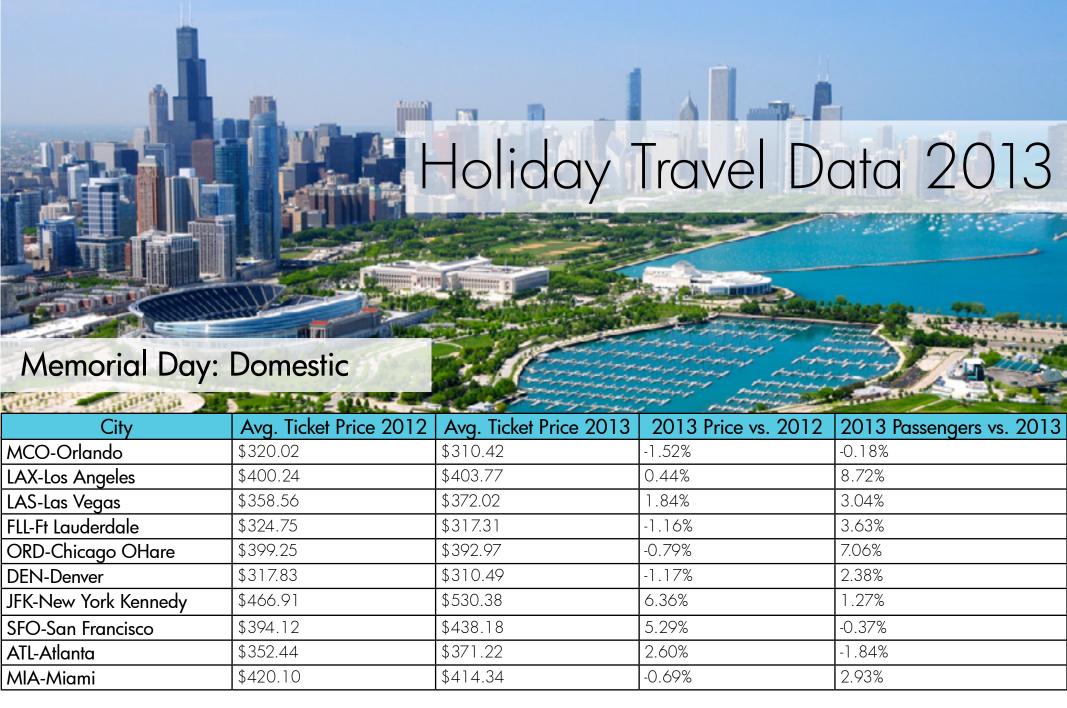

|  |
| 25 - 34   | LAX - Los Angeles | MNL - Manila     |  |
|           | LAS - Las Vegas   | CUN-Cancun       |  |
|           | MIA - Miami       | BKK - Bangkok    |  |
|           |                   |                  |  |

| Age Group | Domestic          | International   |  |
|-----------|-------------------|-----------------|--|
| 35 - 44   | LAS - Las Vegas   | MNL - Manila    |  |
|           | MCO - Orlando     | CUN - Cancun    |  |
|           | LAX - Los Angeles | MEX-Mexico City |  |
|           |                   |                 |  |
| 45+       | LAS-Las Vegas     | MNL - Manila    |  |
|           | MCO - Orlando     | CUN - Cancun    |  |
|           | FLL-Ft Lauderdale | MEX-Mexico City |  |
|           |                   |                 |  |













| City                 | Avg. Ticket Price 2012 | Avg. Ticket Price 2013 | 2013 Price vs. 2012 | 2013 Passengers vs.<br>2013 |
|----------------------|------------------------|------------------------|---------------------|-----------------------------|
| CUN-Cancun           | \$587.17               | \$554.11               | -2.90%              | -3.13%                      |
| CDG-Paris            | \$934.10               | \$1,010.33             | 3.92%               | -4.35%                      |
| MNL-Manila           | \$1,264.89             | \$1,248.09             | -0.67%              | 11.89%                      |
| PVG-Shanghai Pu Dong | \$1,239.89             | \$1,333.58             | 3.64%               | 22.60%                      |
| YVR-Vancouver        | \$498.1