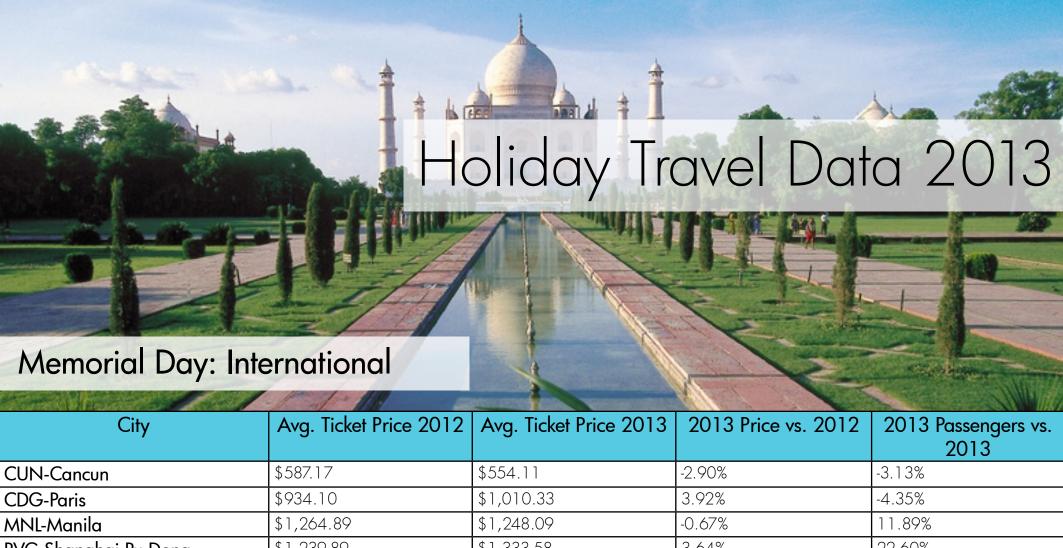

| City                 | Avg. Ticket Price 2012 | Avg. Ticket Price 2013 | 2013 Price vs. 2012 | 2013 Passengers vs.<br>2013 |
|----------------------|------------------------|------------------------|---------------------|-----------------------------|
| CUN-Cancun           | \$587.17               | \$554.11               | -2.90%              | -3.13%                      |
| CDG-Paris            | \$934.10               | \$1,010.33             | 3.92%               | -4.35%                      |
| MNL-Manila           | \$1,264.89             | \$1,248.09             | -0.67%              | 11.89%                      |
| PVG-Shanghai Pu Dong | \$1,239.89             | \$1,333.58             | 3.64%               | 22.60%                      |
| YVR-Vancouver        | \$498.14               | \$565.64               | 6.35%               | 21.01%                      |
| LHR-London Heathrow  | \$961.97               | \$1,050.10             | 4.38%               | -40.21%                     |
| FCO-Rome Fiumicino   | \$1,022.40             | \$1,080.13             | 2.75%               | -4.29%                      |
| PEK-Beijing Capital  | \$1,331.55             | \$1,476.97             | 5.18%               | -4.10%                      |
| IST-Istanbul Ataturk | \$866.81               | \$893.04               | 1.49%               | 27.42%                      |
| YYZ-Toronto Intl     | \$633.91               | \$603.11               | -2.49%              | 15.52%                      |