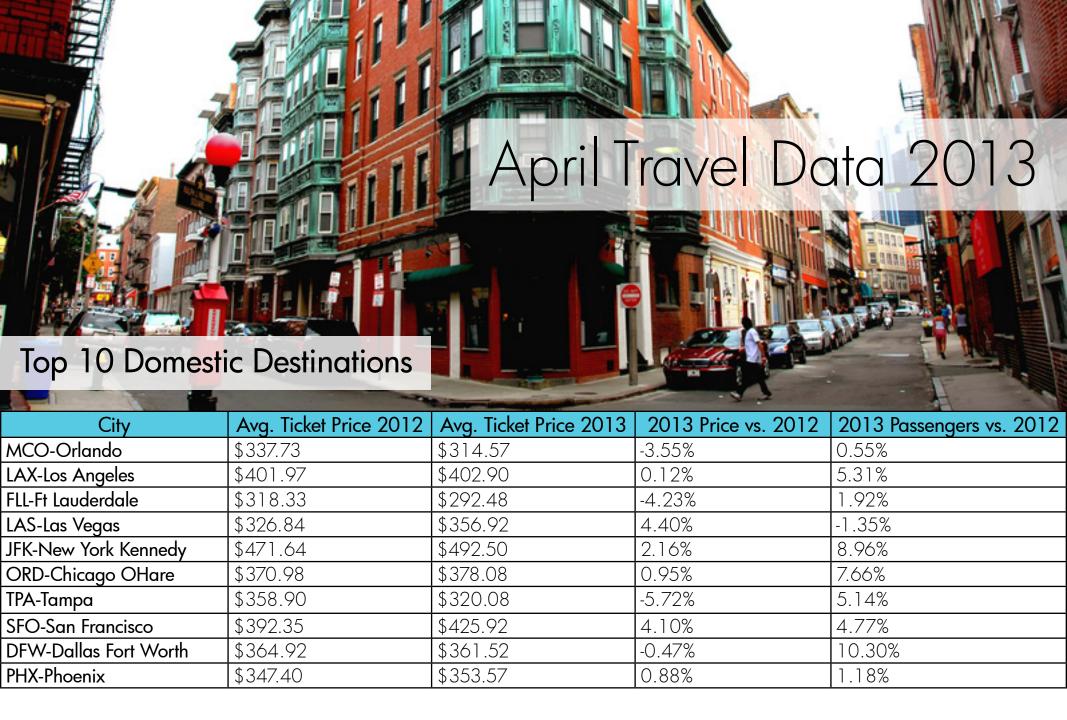

## April 2013

| Top Domestic Destinations          | 1 |
|------------------------------------|---|
| Top International Destinations     | 2 |
| Top Destinations by Demographics   | 3 |
| Advance Bookings                   | 4 |
| Memorial Day Travel: Domestic      | 5 |
| Memorial Day Travel: International | 6 |









## Top 10 International Destinations

| and in contrast of the last of |                        |                        | CENTRAL PROPERTY.   |                             |
|------------------------------------------------------------------------------------------------------------------------------------------------------------------------------------------------------------------------------------------------------------------------------------------------------------------------------------------------------------------------------------------------------------------------------------------------------------------------------------------------------------------------------------------------------------------------------------------------------------------------------------------