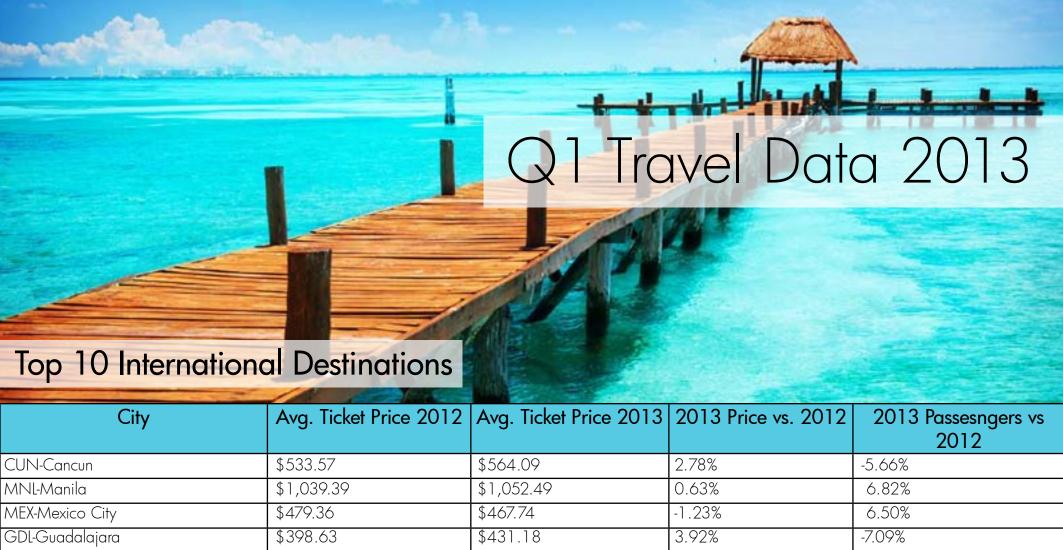

|            |                                                                                                  |                                                                                                                                                                            | 2012                                                                                                                                                                                                                          |
|------------|--------------------------------------------------------------------------------------------------|----------------------------------------------------------------------------------------------------------------------------------------------------------------------------|-------------------------------------------------------------------------------------------------------------------------------------------------------------------------------------------------------------------------------|
| \$533.57   | \$564.09                                                                                         | 2.78%                                                                                                                                                                      | -5.66%                                                                                                                                                                                                                        |
| \$1,039.39 | \$1,052.49                                                                                       | 0.63%                                                                                                                                                                      | 6.82%                                                                                                                                                                                                                         |
| \$479.36   | \$467.74                                                                                         | -1.23%                                                                                                                                                                     | 6.50%                                                                                                                                                                                                                         |
| \$398.63   | \$431.18                                                                                         | 3.92%                                                                                                                                                                      | -7.09%                                                                                                                                                                                                                        |
| \$1,030.94 | \$937.63                                                                                         | -4.74%                                                                                                                                                                     | 9.48%                                                                                                                                                                                                                         |
| \$557.33   | \$541.79                                                                                         | -1.41%                                                                                                                                                                     | 19.34%                                                                                                                                                                                                                        |
| \$613.02   | \$646.54                                                                                         | 2.66%                                                                                                                                                                      | -7.53%                                                                                                                                                                                                                        |
| \$410.40   | \$450.05                                                                                         | 4.61%                                                                                                                                                                      | 1.69%                                                                                                                                                                                                                         |
| \$458.45   | \$494.78                                                                                         | 3.81%                                                                                                                                                                      | -14.21%                                                                                                                                                                                                                       |
| \$765.26   | \$935.91                                                                                         | 10.03%                                                                                                                                                                     | -18.18%                                                                                                                                                                                                                       |
|            | \$1,039.39<br>\$479.36<br>\$398.63<br>\$1,030.94<br>\$557.33<br>\$613.02<br>\$410.40<br>\$458.45 | \$1,039.39 \$1,052.49<br>\$479.36 \$467.74<br>\$398.63 \$431.18<br>\$1,030.94 \$937.63<br>\$557.33 \$541.79<br>\$613.02 \$646.54<br>\$410.40 \$450.05<br>\$458.45 \$494.78 | \$1,039.39 \$1,052.49 0.63%<br>\$479.36 \$467.74 -1.23%<br>\$398.63 \$431.18 3.92%<br>\$1,030.94 \$937.63 -4.74%<br>\$557.33 \$541.79 -1.41%<br>\$613.02 \$646.54 2.66%<br>\$410.40 \$450.05 4.61%<br>\$458.45 \$494.78 3.81% |

| City                         | Avg. Ticket Price 2012 | Avg. Ticket Price 2013 | 2013 Price vs. 2012 | 2013 Passesngers vs<br>2012 |
|------------------------------|------------------------|------------------------|---------------------|-----------------------------|
| CUN-Cancun                   | \$582.21               | \$627.30               | 3.73%               | -3.99%                      |
| MNL-Manila                   | \$1,063.77             | \$1,081.83             | 0.84%               | 7.28%                       |
| MEX-Mexico City              | \$503.49               | \$506.49               | 0.30%               | 7.25%                       |
| YYZ-Toronto Intl             | \$586.05               | \$553.18               | -2.89%              | 32.91%                      |
| GDL-Guadalajara              | \$410.83               | \$425.85               | 1.80%               | 2.42%                       |
| KIN-Kingston                 | \$414.43               | \$471.35               | 6.43%               | 10.38%                      |
| SJD-San Jose Cabo            | \$635.74               | \$586.54               | -4.03%              | 3.21%                       |
| SJO-San Jose Juan Santamaria | \$619.72               | \$711.89               | 6.92%               | -6.12%                      |
| LHR-London Heathrow          | \$802.10               | \$976.53               | 9.81%               | -15.02%                     |
| MBJ-Montego Bay              | \$468.68               | \$522.69               | 5.45%               | -12.46%                     |