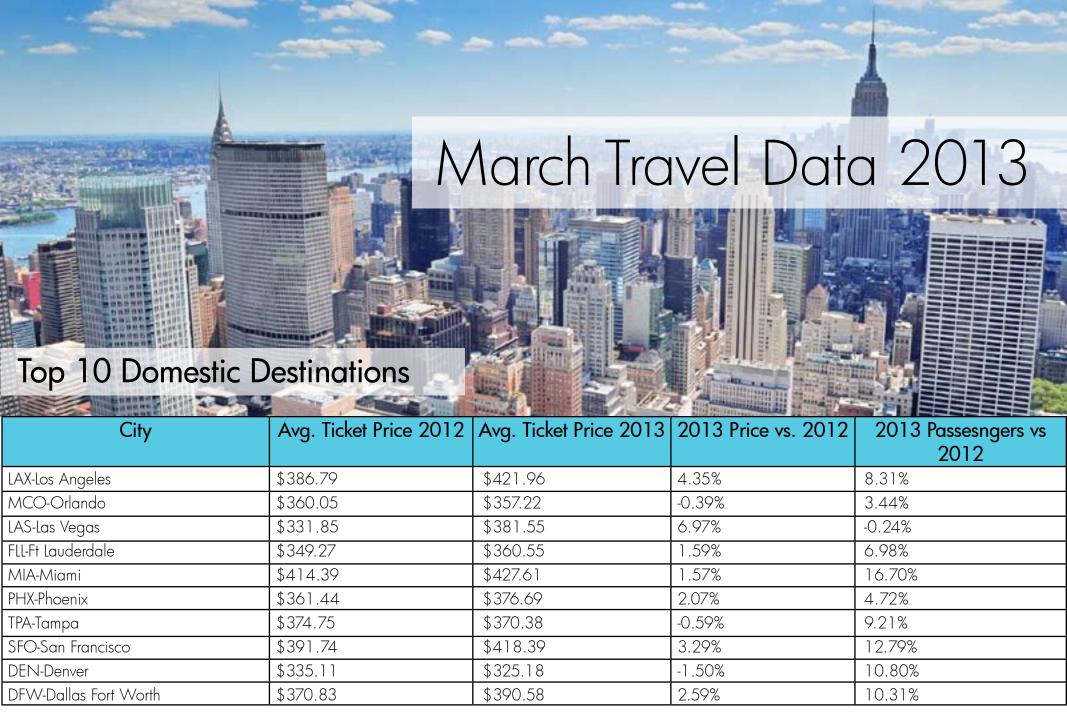

## **Top 10 Domestic Destinations**

|                       | THE RESERVE OF THE PARTY OF THE |                        |                     |                          |
|-----------------------|--------------------------------------------------------------------------------------------------------------------------------------------------------------------------------------------------------------------------------------------------------------------------------------------------------------------------------------------------------------------------------------------------------------------------------------------------------------------------------------------------------------------------------------------------------------------------------------------------------------------------------------------------------------------------------------------------------------------------------------------------------------------------------------------------------------------------------------------------------------------------------------------------------------------------------------------------------------------------------------------------------------------------------------------------------------------------------------------------------------------------------------------------------------------------------------------------------------------------------------------------------------------------------------------------------------------------------------------------------------------------------------------------------------------------------------------------------------------------------------------------------------------------------------------------------------------------------------------------------------------------------------------------------------------------------------------------------------------------------------------------------------------------------------------------------------------------------------------------------------------------------------------------------------------------------------------------------------------------------------------------------------------------------------------------------------------------------------------------------------------------------|------------------------|---------------------|--------------------------|
| City                  | Avg. Ticket Price 2012                                                                                                                                                                                                                                                                                                                                                                                                                                                                                                                                                                                                                                                                                                                                                                                                                                                                                                                                                                                                                                                                                                                                                                                                                                                                                                                                                                                                                                                                                                                                                                                                                                                                                                                                                                                                                                                                                                                                                                                                                                                                                                         | Avg. Ticket Price 2013 | 2013 Price vs. 2012 | 2013 Passengers vs. 2012 |
| LAX - Los Angeles     | \$370.70                                                                                                                                                                                                                                                                                                                                                                                                                                                                                                                                                                                                                                                                                                                                                                                                                                                                                                                                                                                                                                                                                                                                                                                                                                                                                                                                                                                                                                                                                                                                                                                                                                                                                                                                                                                                                                                                                                                                                                                                                                                                                                                       | \$404.85               | 4.40%               | 6.50%                    |
| LAS-Las Vegas         | \$310.11                                                                                                                                                                                                                                                                                                                                                                                                                                                                                                                                                                                                                                                                                                                                                                                                                                                                                                                                                                                                                                                                                                                                                                                                                                                                                                                                                                                                                                                                                                                                                                                                                                                                                                                                                                                                                                                                                                                                                                                                                                                                                                                       | \$340.38               | 4.65%               | 2.19%                    |
| MCO-Orlando           | \$334.19                                                                                                                                                                                                                                                                                                                                                                                                                                                                                                                                                                                                                                                                                                                                                                                                                                                                                                                                                                                                                                                                                                                                                                                                                                                                                                                                                                                                                                                                                                                                                                                                                                                                                                                                                                                                                                                                                                                                                                                                                                                                                                                       | \$326.81               | -1.12%              | 6.85%                    |
| FLL-Ft Lauderdale     | \$323.43                                                                                                                                                                                                                                                                                                                                                                                                                                                                                                                                                                                                                                                                                                                                                                                                                                                                                                                                                                                                                                                                                                                                                                                                                                                                                                                                                                                                                                                                                                                                                                                                                                                                                                                                                                                                                                                                                                                                                                                                                                                                                                                       | \$323.33               | -0.02%              | 10.66%                   |
| MIA-Miami             | \$398.47                                                                                                                                                                                                                                                                                                                                                                                                                                                                                                                                                                                                                                                                                                                                                                                                                                                                                                                                                                                                                                                                                                                                                                                                                                                                                                                                                                                                                                                                                                                                                                                                                                                                                                                                                                                                                                                                                                                                                                                                                                                                                                                       | \$400.77               | 0.29%               | 16.70%                   |
| TPA-Tampa             | \$349.19                                                                                                                                                                                                                                                                                                                                                                                                                                                                                                                                                                                                                                                                                                                                                                                                                                                                                                                                                                                                                                                                                                                                                                                                                                                                                                                                                                                                                                                                                                                                                                                                                                                                                                                                                                                                                                                                                                                                                                                                                                                                                                                       | \$329.54               | -2.90%              | 13.73%                   |
| PHX-Phoenix           | \$346.00                                                                                                                                                                                                                                                                                                                                                                                                                                                                                                                                                                                                                                                                                                                                                                                                                                                                                                                                                                                                                                                                                                                                                                                                                                                                                                                                                                                                                                                                                                                                                                                                                                                                                                                                                                                                                                                                                                                                                                                                                                                                                                                       | \$347.71               | 0.25%               | 7.21%                    |
| DEN-Denver            | \$311.82                                                                                                                                                                                                                                                                                                                                                                                                                                                                                                                                                                                                                                                                                                                                                                                                                                                                                                                                                                                                                                                                                                                                                                                                                                                                                                                                                                                                                                                                                                                                                                                                                                                                                                                                                                                                                                                                                                                                                                                                                                                                                                                       | \$289.28               | -3.75%              | 15.66%                   |
| SFO-San Francisco     | \$376.11                                                                                                                                                                                                                                                                                                                                                                                                                                                                                                                                                                                                                                                                                                                                                                                                                                                                                                                                                                                                                                                                                                                                                                                                                                                                                                                                                                                                                                                                                                                                                                                                                                                                                                                                                                                                                                                                                                                                                                                                                                                                                                                       | \$405.61               | 3.77%               | 8.82%                    |
| DFW-Dallas Fort Worth | \$353.28                                                                                                                                                                                                                                                                                                                                                                                                                                                                                                                                                                                                                                                                                                                                                                                                                                                                                                                                                                                                                                                                                                                                                                                                                                                                                                                                                                                                                                                                                                                                                                                                                                                                                                                                                                                                                                                                                                                                                                                                                                                                                                                       | \$365.11               | 1.65%               | 11.17%                   |
|                       |                                                                                                                                                                                                                                                                                                                                                                                                                                                                                                                                                                                                                                                                                                                                                                                                                                                                                                                                                                                                                                                                                                                                                                                                                                                                                                                                                                                                                                                                                                                                                                                                                                                                                                                                                                                                                                                                                                                                                                                                                                                                                                                                |                        |                     |                          |