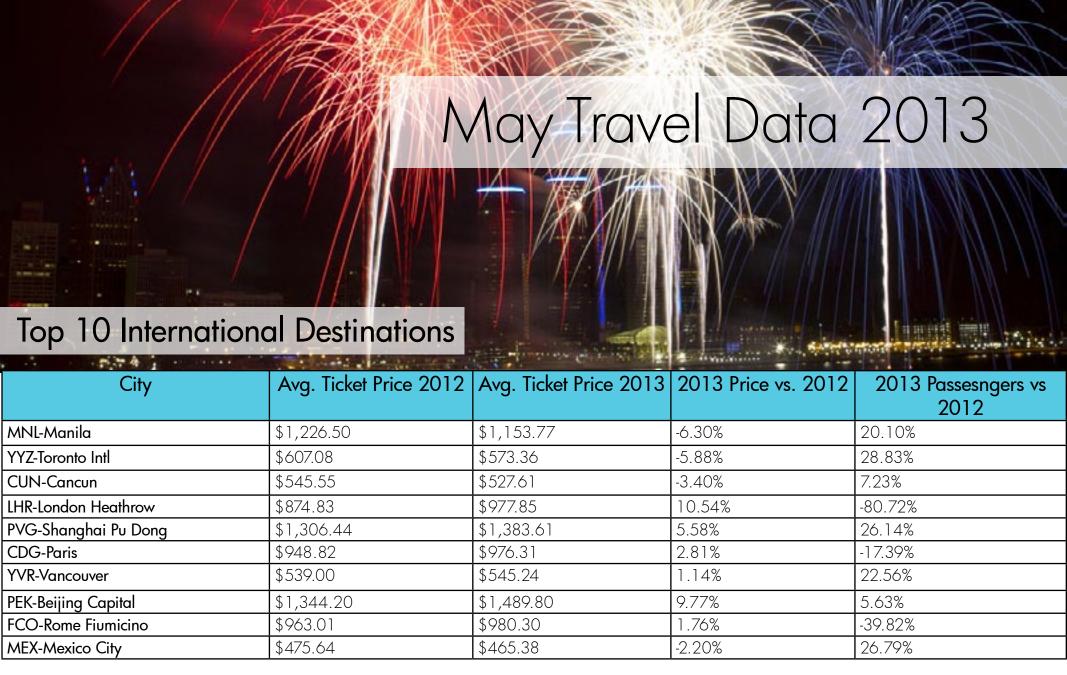

## May 2013

| Top Domestic Destinations                 | ] |
|-------------------------------------------|---|
| Top International Destinations            | 2 |
| Top Destinations by Demographics          | 3 |
| Advance Bookings                          | 4 |
| Domestic Holiday Travel: 4th of July      | 5 |
| International Holiday Travel: 4th of July | 6 |

| City                | Avg. Ticket Price 2012 | Avg. Ticket Price 2013 | 2013 Price vs. 2012 | 2013 Passesngers vs<br>2012 |
|---------------------|------------------------|------------------------|---------------------|-----------------------------|
| CDG-Paris           | \$1,072.91             | \$998.62               | -7.44%              | 37.84%                      |
| LHR-London Heathrow | \$1,001.12             | \$1,290.10             | 22.40%              | -83.52%                     |
| YYZ-Toronto Intl    | \$735.47               | \$666.20               | -10.40%             | 46.37%                      |
| YVR-Vancouver       | \$663.27               | \$589.03               | -12.60%             | 38.80%                      |
| MNL-Manila          | \$1,455.02             | \$1,450.55             | -0.31%              | 45.30%                      |
| FCO-Rome Fiumicino  | \$951.92               | \$1,374.87             | 30.76%              | 25.81%                      |
| CUN-Cancun          | \$577.62               | \$594.62               | 2.86%               | 35.10%                      |
| YYC-Calgary         | \$590.03               | \$521.75               | -13.09%             | 24.49%                      |
| ATH-Athens          | \$1,175.91             | \$939.99               | -25.10%             | 36.36%                      |
| BCN-Barcelona       | \$960.00               | \$995.59               | 3.57%               | 13.85%                      |