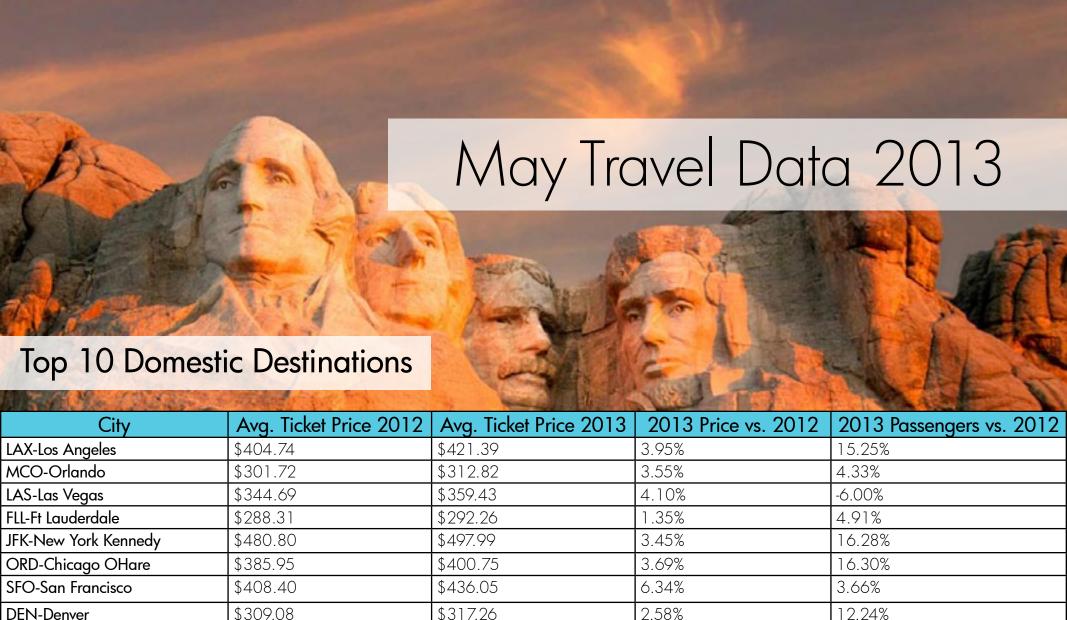

## May 2013

| Top Domestic Destinations                 | ] |
|-------------------------------------------|---|
| Top International Destinations            | 2 |
| Top Destinations by Demographics          | 3 |
| Advance Bookings                          | 4 |
| Domestic Holiday Travel: 4th of July      | 5 |
| International Holiday Travel: 4th of July | 6 |

| City                 | Avg. Ticket Price 2012 | Avg. Ticket Price 2013 | 2013 Price vs. 2012 | 2013 Passesngers vs<br>2012 |
|----------------------|------------------------|------------------------|---------------------|-----------------------------|
| LAX-Los Angeles      | \$491.65               | \$460.04               | -6.87%              | 29.99%                      |
| MCO-Orlando          | \$313.21               | \$358.15               | 12.55%              | 38.34%                      |
| LAS-Las Vegas        | \$381.33               | \$402.23               | 5.19%               | 31.30%                      |
| ORD-Chicago OHare    | \$499.80               | \$453.19               | -10.29%             | 40.59%                      |
| SFO-San Francisco    | \$472.43               | \$500.48               | 5.60%               | 37.37%                      |
| JFK-New York Kennedy | \$575.07               | \$537.15               | -7.06%              | 21.95%                      |
| SEA-Seattle/Tacoma   | \$442.99               | \$457.31               | 3.13%               | 23.72%                      |
| FLL-Ft Lauderdale    | \$295.02               | \$310.61               | 5.02%               | 33.84%                      |
| DEN-Denver           | \$348.67               | \$387.15               | 9.94%               | 17.39%                      |
| BOS-Boston Logan     | \$393.92               | \$418.99               | 5.98%               | 25.62%                      |