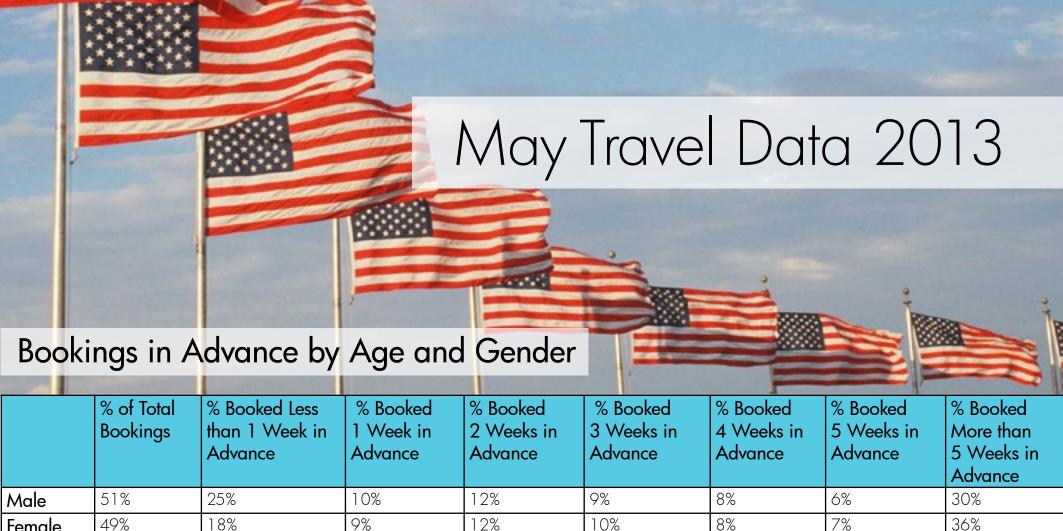

## May 2013

| Top Domestic Destinations                 | ] |
|-------------------------------------------|---|
| Top International Destinations            | 2 |
| Top Destinations by Demographics          | 3 |
| Advance Bookings                          | 4 |
| Domestic Holiday Travel: 4th of July      | 5 |
| International Holiday Travel: 4th of July | 6 |

|         | Bookings | than 1 Week in Advance | 1 Week in<br>Advance | 2 Weeks in<br>Advance | 3 Weeks in<br>Advance | 4 Weeks in<br>Advance |    | More than 5 Weeks in Advance |
|---------|----------|------------------------|----------------------|-----------------------|-----------------------|-----------------------|----|------------------------------|
| Male    | 51%      | 25%                    | 10%                  | 12%                   | 9%                    | 8%                    | 6% | 30%                          |
| Female  | 49%      | 18%                    | 9%                   | 12%                   | 10%                   | 8%                    | 7% | 36%                          |
| 18 - 24 | 18%      | 21%                    | 10%                  | 12%                   | 10%                   | 8%                    | 7% | 32%                          |
| 25 - 34 | 22%      | 23%                    | 10%                  | 12%                   | 10%                   | 8%                    | 6% | 31%                          |
| 35 - 44 | 14%      | 27%                    | 10%                  | 12%                   | 10%                   | 8%                    | 6% | 27%                          |
| 45+     | 46%      | 19%                    | 9%                   | 12%                   | 10%                   | 8%                    | 7% | 36%                          |