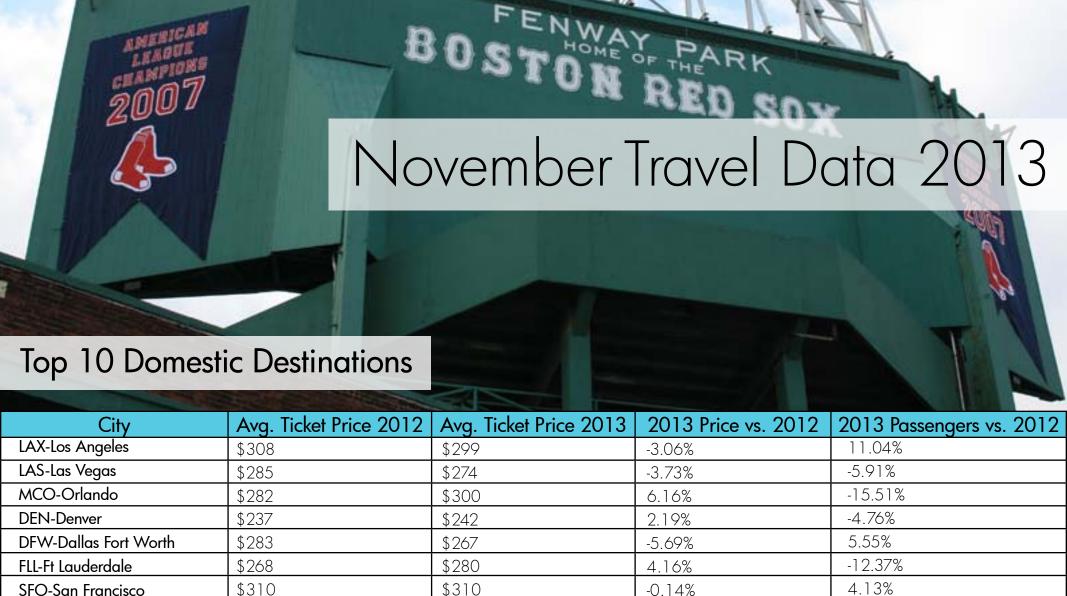

4.07%

3.57%

7.40%

\$297

\$312

\$288

\$285

\$301

\$268

PHX-Phoenix

MIA-Miami

ATL-Atlanta

3.75%

6.54%

2.19%

Top 3 Destinations by Age