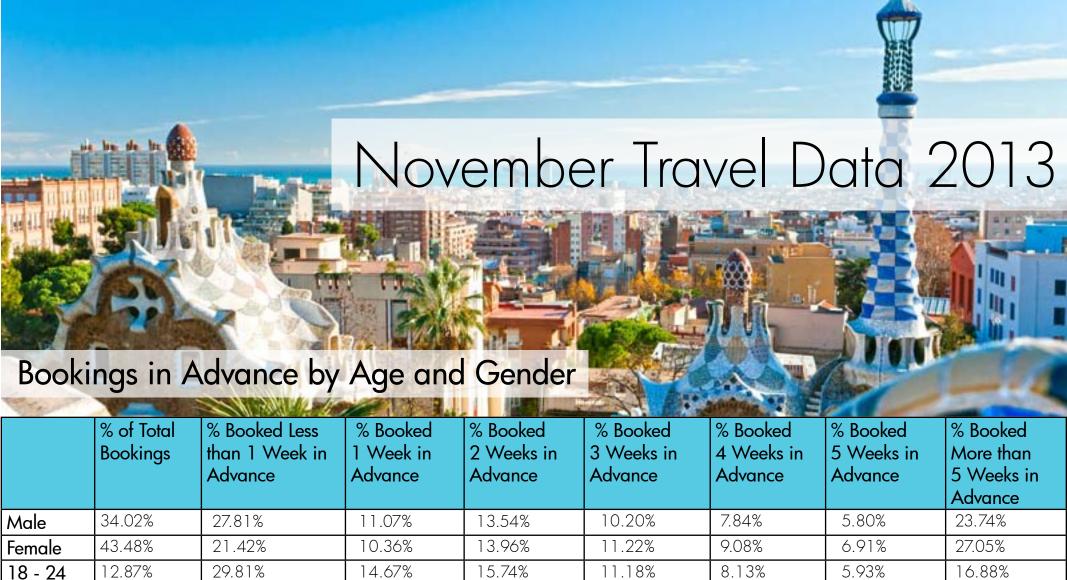

14.11%

14.08%

13.18%

8.66%

7.77%

8.85%

11.11%

10.27%

10.81%

6.47%

5.46%

6.88%

25 - 34

35 - 44

45+

12.19%

21.95%

59.72%

23.70%

29.90%

21.00%

11.10%

11.30%

9.93%

24.82%

21.22%

29.35%