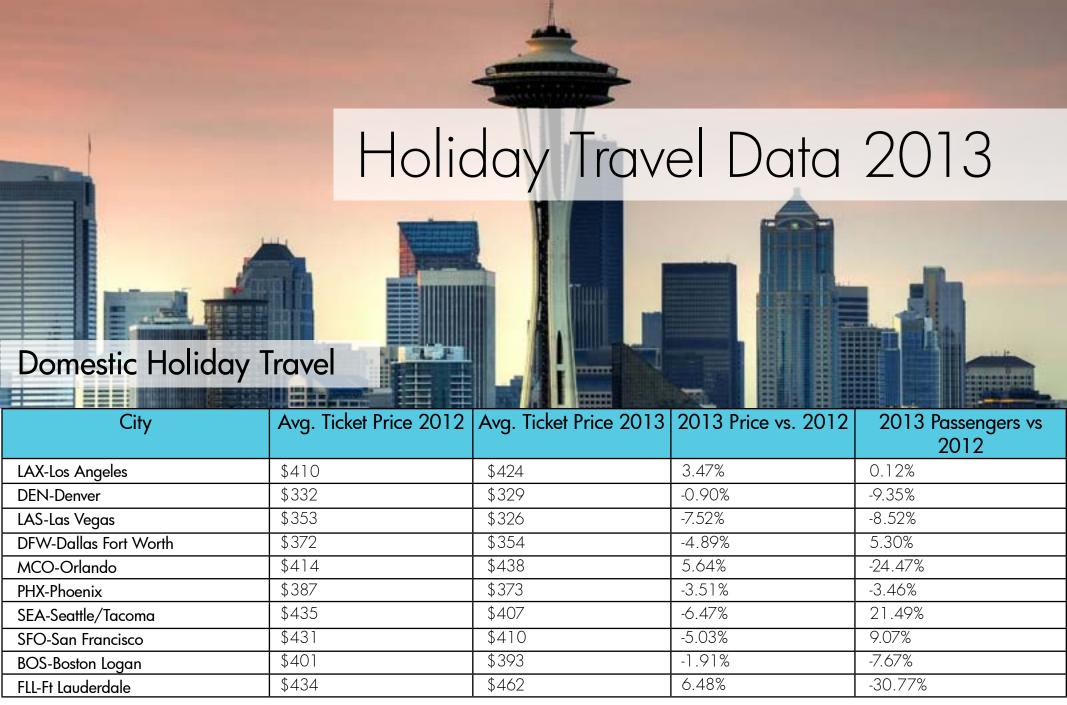

## Novmeber 2013

| Top Domestic Destinations        | ] |
|----------------------------------|---|
| Top International Destinations   | 2 |
| Top Destinations by Demographics | 3 |
| Advance Bookings                 | 4 |
| Domestic Holiday Travel          | 5 |
| International Holiday Travel     | 6 |