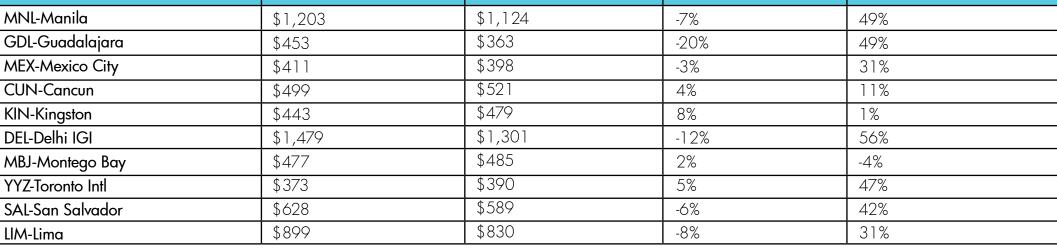

## Novmeber 2013

| Top Domestic Destinations        | ] |
|----------------------------------|---|
| Top International Destinations   | 2 |
| Top Destinations by Demographics | 3 |
| Advance Bookings                 | 4 |
| Domestic Holiday Travel          | 5 |
| International Holiday Travel     | 6 |







4.07%

3.57%

7.40%

\$297

\$312

\$288

\$285

\$301

\$268

PHX-Phoenix

MIA-Miami

ATL-Atlanta

3.75%

6.54%

2.19%









Top 3 Destinations by Age

| Age Group               | Domestic          | International        |  |
|-------------------------|-------------------|----------------------|--|
|                         |                   |                      |  |
| 18 - 24                 | LAX-Los Angeles   | PEK-Beijing Capital  |  |
|                         | LAS-Las Vegas     | PVG-Shanghai Pu Dong |  |
|                         | SFO-San Francisco | GDL-Guadalajara      |  |
|                         |                   |                      |  |
| 25 - 34 LAX-Los Angeles |                   | DEL-Delhi IGI        |  |
|                         | LAS-Las Vegas     | MNL-Manila           |  |
|                         | SFO-San Francisco | CUN-Cancun           |  |
|                         |